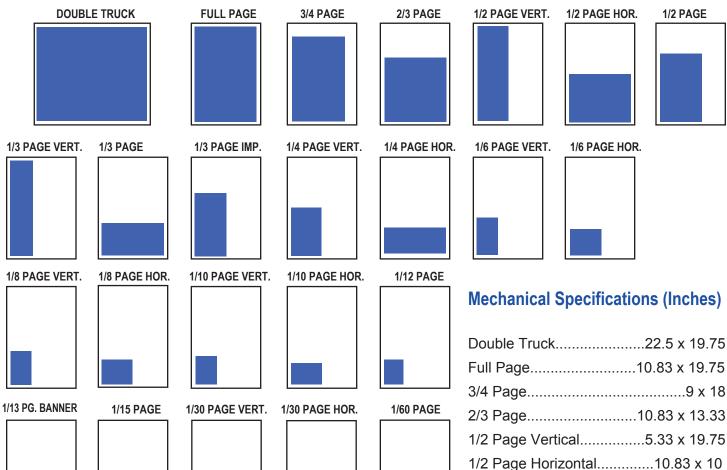

# 3/4 Page......9 x 18 2/3 Page......10.83 x 13.33 1/2 Page Vertical......5.33 x 19.75 1/2 Page Horizontal.....10.83 x 10 1/2 Page Imposed......7.16 x 15 1/3 Page Vertical......3.5 x 19.75 1/3 Page Horizontal......10.83 x 6.66 1/3 Page Imposed......5.33 x 13.33 1/4 Page Vertical......5.33 x 10 1/4 Page Horizontal.....10.83 x 5 1/6 Page Vertical......3.5 x 10 1/6 Page Horizontal......5.33 x 6.66 1/8 Page Vertical......3.5 x 7.5 1/8 Page Horizontal......5.33 x 5 1/10 Page Vertical......3.5 x 6 1/10 Page Horizontal......5.33 x 4 1/12 Page......3.5 x 5 1/13 Page Banner.....10.83 x 1.5

1/15 Page ......3.5 x 4

1/30 Page Vertical......1.66 x 4

1/30 Page Horizontal......3.5 x 2 1/60 Page.....1.66 x 2