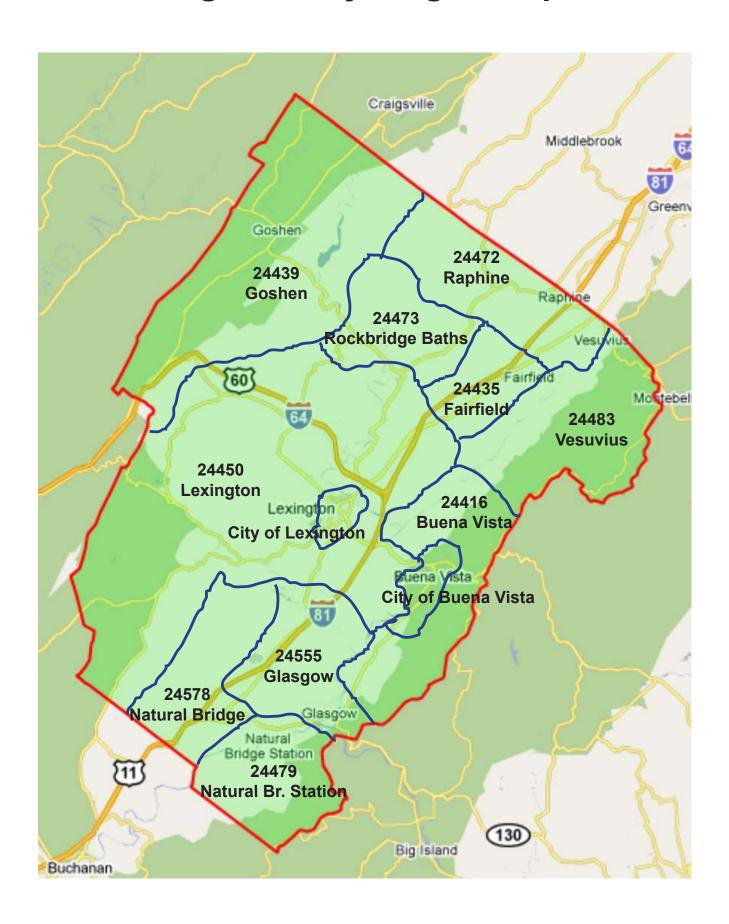

# Rockbridge County, Virginia Zip Codes

#### **CIRCULATION:** (Effective Jan. 1, 2022)

- Founded in 1801
- The News-Gazette published weekly on Wednesday.
- Single copy price \$1.50. Subscription rate \$47.95/year in county, \$62.95 with Virginia, \$79.95 out-of-state.
   Open rate \$2.50 per copy. Subscriptions paid in advance.
- Print and e-Edition circulation 6,033
- Website unique monthly visitors 24,935
- The News-Gazette covers the cities of Lexington and Buena Vista, and Rockbridge County, Va. Zip code breakout available on request.